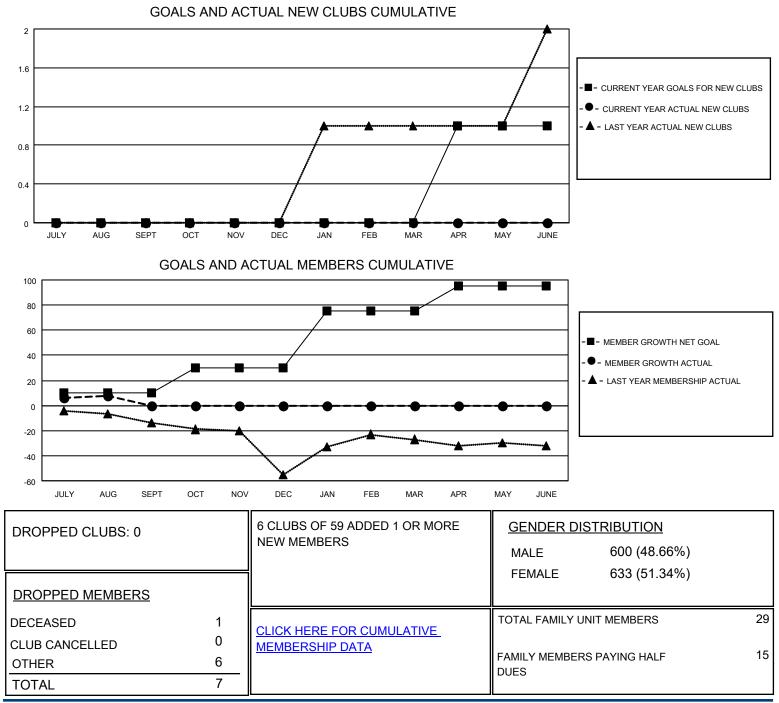

## LOCATION CROATIA

District 126

Results as of: 8/31/2020

| Clubs                 |               |           |               | Members               |                        |                         |                                                    |
|-----------------------|---------------|-----------|---------------|-----------------------|------------------------|-------------------------|----------------------------------------------------|
| RESULTS FOR 2020-2021 |               |           |               | RESULTS FOR 2020-2021 |                        |                         |                                                    |
| QUARTER               | NEW CLUB GOAL | NEW CLUBS | DROPPED CLUBS | QUARTER MEM           | BER GROWTH NET<br>GOAL | MEMBER GROWTH<br>ACTUAL | DROPPED<br>MEMBERS ACTUAL<br>(including transfers) |
| JULY/AUG/SEPT         | 0             | 0         | 0             | JULY/AUG/SEPT         | 10                     | 15                      | 7                                                  |
| OCT/NOV/DEC           | 0             | 0         | 0             | OCT/NOV/DEC           | 20                     | 0                       | 0                                                  |
| JAN/FEB/MAR           | 0             | 0         | 0             | JAN/FEB/MAR           | 45                     | 0                       | 0                                                  |
| APR/MAY/JUNE          | 1             | 0         | 0             | APR/MAY/JUNE          | 20                     | 0                       | 0                                                  |